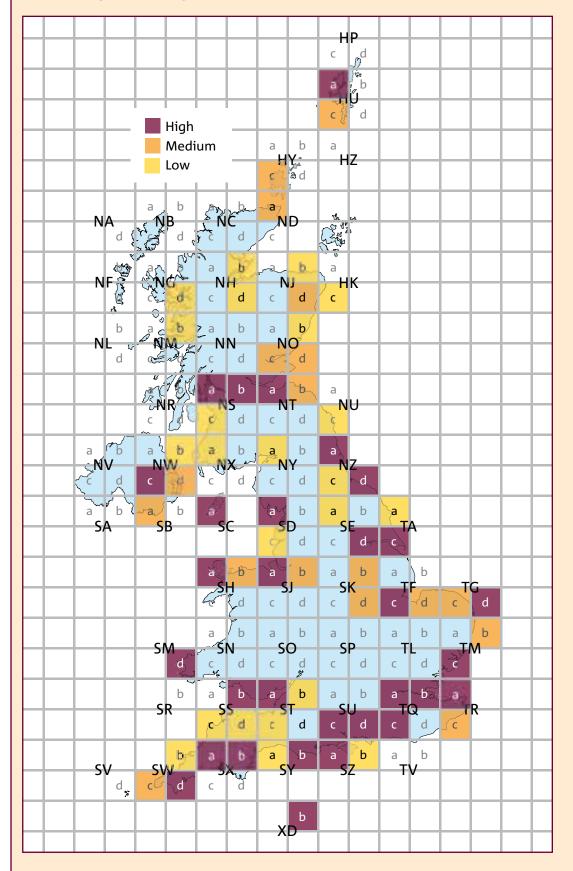

Area Defined licences authorise 50 x 50 km squares. The squares on the two maps below are 100 km x 100 km squares and must therefore be divided as follows.

The level of population affects the annual fees for CSR (UK) Area Defined licences. For example, TQa is high population, NJd is medium population and NWb is low population.

### Map A – Population by geographic area for Coastal Station Radio (UK) licences

### Map B – Congestion by geographic area for Coastal Station Radio (International) licences.

The level of congestion affects the annual fee for CSR (International) Area defined licences for simplex channels. For example, HUa is high congestion, SHb is medium congestion and SSc is low congestion though NCd is not congested. The fee for duplex channels under an Area Defined licence reflects the number of 50 x 50 km squares authorised, regardless of congestion.